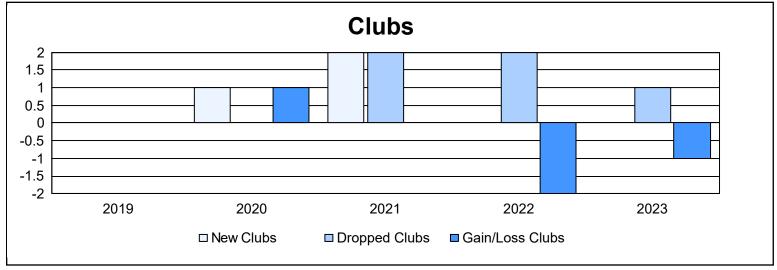

District A 12 As of June 2023 Cumulative

| Year      | New<br>Clubs | Dropped<br>Clubs | Gain/<br>Loss<br>Clubs | New<br>Members | Charter<br>Members | Reinstate<br>Members | Transfer<br>Members | Total<br>Member<br>Added | Total<br>Members<br>Dropped | Gain/<br>Loss<br>Members |
|-----------|--------------|------------------|------------------------|----------------|--------------------|----------------------|---------------------|--------------------------|-----------------------------|--------------------------|
| 2018-2019 | 0            | 0                | 0                      | 112            | 0                  | 7                    | 7                   | 126                      | 126                         | 0                        |
| 2019-2020 | 1            | 0                | 1                      | 60             | 35                 | 3                    | 10                  | 108                      | 138                         | -30                      |
| 2020-2021 | 2            | 2                | 0                      | 44             | 15                 | 4                    | 5                   | 68                       | 109                         | -41                      |
| 2021-2022 | 0            | 2                | -2                     | 131            | 3                  | 6                    | 10                  | 150                      | 137                         | 13                       |
| 2022-2023 | 0            | 1                | -1                     | 143            | 3                  | 7                    | 6                   | 159                      | 143                         | 16                       |
| Average   | 1            | 1                | 0                      | 98             | 11                 | 5                    | 8                   | 122                      | 131                         | -8                       |